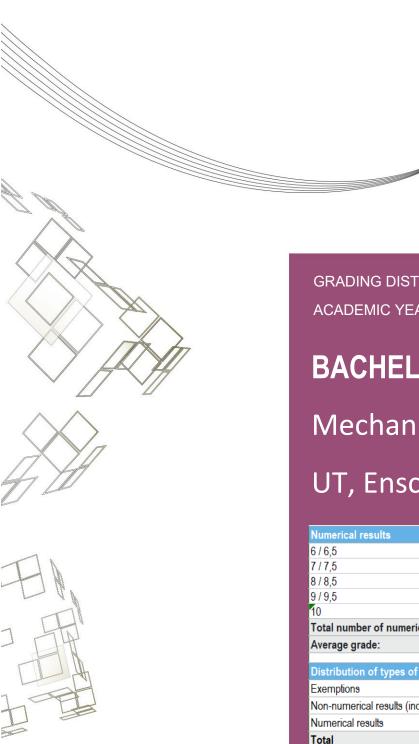

GRADING DISTRIBUTION TABLE

ACADEMIC YEARS 2022-2023 AND 2023-2024

## BACHELOR PROGRAMME

Mechanical Engineering with

UT, Enschede and VU, Amsterdam

| Monage and according                      | Normal and Samuel Annual Annua | Damasantana |
|-------------------------------------------|--------------------------------------------------------------------------------------------------------------------------------------------------------------------------------------------------------------------------------------------------------------------------------------------------------------------------------------------------------------------------------------------------------------------------------------------------------------------------------------------------------------------------------------------------------------------------------------------------------------------------------------------------------------------------------------------------------------------------------------------------------------------------------------------------------------------------------------------------------------------------------------------------------------------------------------------------------------------------------------------------------------------------------------------------------------------------------------------------------------------------------------------------------------------------------------------------------------------------------------------------------------------------------------------------------------------------------------------------------------------------------------------------------------------------------------------------------------------------------------------------------------------------------------------------------------------------------------------------------------------------------------------------------------------------------------------------------------------------------------------------------------------------------------------------------------------------------------------------------------------------------------------------------------------------------------------------------------------------------------------------------------------------------------------------------------------------------------------------------------------------------|-------------|
| Numerical results                         | Number of results                                                                                                                                                                                                                                                                                                                                                                                                                                                                                                                                                                                                                                                                                                                                                                                                                                                                                                                                                                                                                                                                                                                                                                                                                                                                                                                                                                                                                                                                                                                                                                                                                                                                                                                                                                                                                                                                                                                                                                                                                                                                                                              | Percentage  |
| 6 / 6,5                                   | 1778                                                                                                                                                                                                                                                                                                                                                                                                                                                                                                                                                                                                                                                                                                                                                                                                                                                                                                                                                                                                                                                                                                                                                                                                                                                                                                                                                                                                                                                                                                                                                                                                                                                                                                                                                                                                                                                                                                                                                                                                                                                                                                                           | 47,36%      |
| 7 / 7,5                                   | 1155                                                                                                                                                                                                                                                                                                                                                                                                                                                                                                                                                                                                                                                                                                                                                                                                                                                                                                                                                                                                                                                                                                                                                                                                                                                                                                                                                                                                                                                                                                                                                                                                                                                                                                                                                                                                                                                                                                                                                                                                                                                                                                                           | 30,77%      |
| 8 / 8,5                                   | 662                                                                                                                                                                                                                                                                                                                                                                                                                                                                                                                                                                                                                                                                                                                                                                                                                                                                                                                                                                                                                                                                                                                                                                                                                                                                                                                                                                                                                                                                                                                                                                                                                                                                                                                                                                                                                                                                                                                                                                                                                                                                                                                            | 17,63%      |
| 9 / 9,5                                   | 148                                                                                                                                                                                                                                                                                                                                                                                                                                                                                                                                                                                                                                                                                                                                                                                                                                                                                                                                                                                                                                                                                                                                                                                                                                                                                                                                                                                                                                                                                                                                                                                                                                                                                                                                                                                                                                                                                                                                                                                                                                                                                                                            | 3,94%       |
| 10                                        | 11                                                                                                                                                                                                                                                                                                                                                                                                                                                                                                                                                                                                                                                                                                                                                                                                                                                                                                                                                                                                                                                                                                                                                                                                                                                                                                                                                                                                                                                                                                                                                                                                                                                                                                                                                                                                                                                                                                                                                                                                                                                                                                                             | 0,29%       |
| Total number of numerical results:        | 3754                                                                                                                                                                                                                                                                                                                                                                                                                                                                                                                                                                                                                                                                                                                                                                                                                                                                                                                                                                                                                                                                                                                                                                                                                                                                                                                                                                                                                                                                                                                                                                                                                                                                                                                                                                                                                                                                                                                                                                                                                                                                                                                           | 100,00%     |
| Average grade:                            | 6,99                                                                                                                                                                                                                                                                                                                                                                                                                                                                                                                                                                                                                                                                                                                                                                                                                                                                                                                                                                                                                                                                                                                                                                                                                                                                                                                                                                                                                                                                                                                                                                                                                                                                                                                                                                                                                                                                                                                                                                                                                                                                                                                           |             |
|                                           |                                                                                                                                                                                                                                                                                                                                                                                                                                                                                                                                                                                                                                                                                                                                                                                                                                                                                                                                                                                                                                                                                                                                                                                                                                                                                                                                                                                                                                                                                                                                                                                                                                                                                                                                                                                                                                                                                                                                                                                                                                                                                                                                |             |
| Distribution of types of results          | Number of results                                                                                                                                                                                                                                                                                                                                                                                                                                                                                                                                                                                                                                                                                                                                                                                                                                                                                                                                                                                                                                                                                                                                                                                                                                                                                                                                                                                                                                                                                                                                                                                                                                                                                                                                                                                                                                                                                                                                                                                                                                                                                                              | Percentage  |
| Exemptions                                | 6                                                                                                                                                                                                                                                                                                                                                                                                                                                                                                                                                                                                                                                                                                                                                                                                                                                                                                                                                                                                                                                                                                                                                                                                                                                                                                                                                                                                                                                                                                                                                                                                                                                                                                                                                                                                                                                                                                                                                                                                                                                                                                                              | 0,14%       |
| Non-numerical results (indicated as pass) | 605                                                                                                                                                                                                                                                                                                                                                                                                                                                                                                                                                                                                                                                                                                                                                                                                                                                                                                                                                                                                                                                                                                                                                                                                                                                                                                                                                                                                                                                                                                                                                                                                                                                                                                                                                                                                                                                                                                                                                                                                                                                                                                                            | 13,86%      |
| Numerical results                         | 3754                                                                                                                                                                                                                                                                                                                                                                                                                                                                                                                                                                                                                                                                                                                                                                                                                                                                                                                                                                                                                                                                                                                                                                                                                                                                                                                                                                                                                                                                                                                                                                                                                                                                                                                                                                                                                                                                                                                                                                                                                                                                                                                           | 86,00%      |
| Total                                     | 4365                                                                                                                                                                                                                                                                                                                                                                                                                                                                                                                                                                                                                                                                                                                                                                                                                                                                                                                                                                                                                                                                                                                                                                                                                                                                                                                                                                                                                                                                                                                                                                                                                                                                                                                                                                                                                                                                                                                                                                                                                                                                                                                           | 100.00%     |